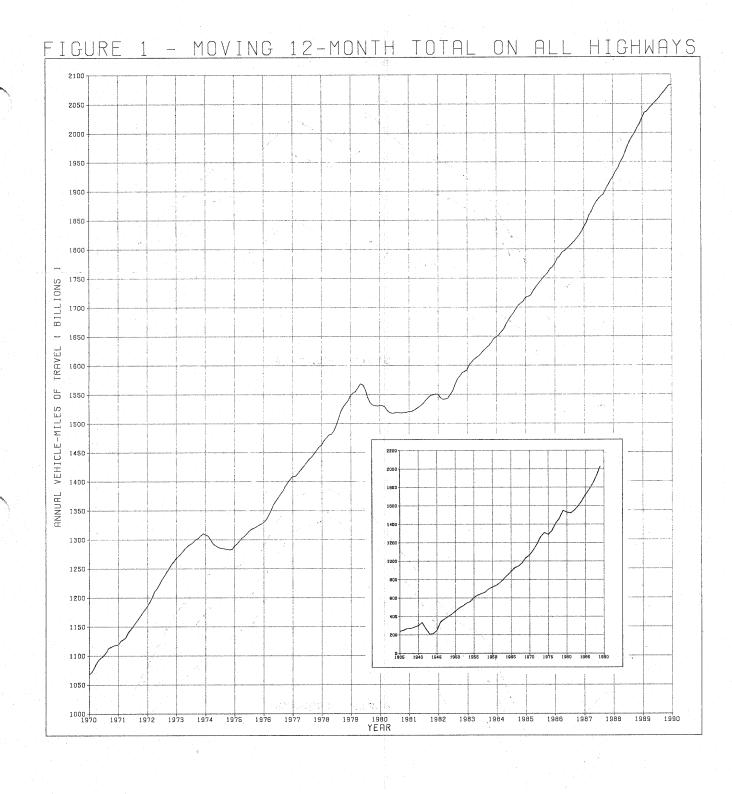

TRAVEL FOR THE CURRENT MONTH AS WELL AS THE CUMULATIVE YEARLY TOTAL ON ALL ROADS AND STREETS IS SHOWN BELOW. SIMILAR TOTALS FOR EACH YEAR SINCE 1970 ARE ALSO INCLUDED.